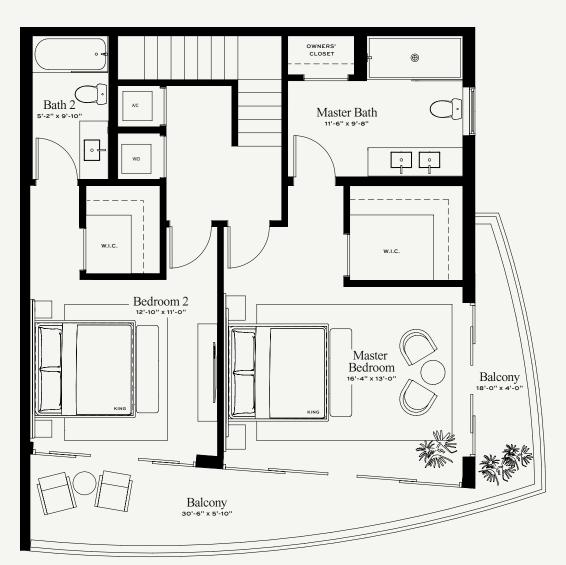

# Townhouse D

THREE BEDROOMS + DEN / THREE BATHROOMS

1,858 SQ. FT. + 470 SQ. FT. BALCONY / **2,328 SQ. FT. TOTAL**173 SQ. M. + 44 SQ. M. BALCONY / **217 SQ. M. TOTAL** 

# LOWER LEVEL

945 SQ. FT. + 235 SQ. FT. BALCONY 88 SQ. M. + 22 SQ. M. BALCONY