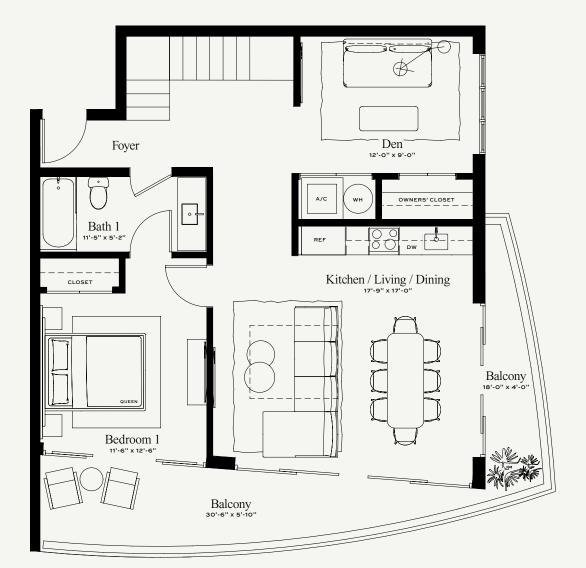

# Townhouse D

THREE BEDROOMS + DEN / THREE BATHROOMS

1,858 SQ. FT. + 470 SQ. FT. BALCONY / **2,328 SQ. FT. TOTAL**173 SQ. M. + 44 SQ. M. BALCONY / **217 SQ. M. TOTAL** 

## UPPER LEVEL

913 SQ. FT. + 235 SQ. FT. BALCONY 85 SQ. M. + 22 SQ. M. BALCONY