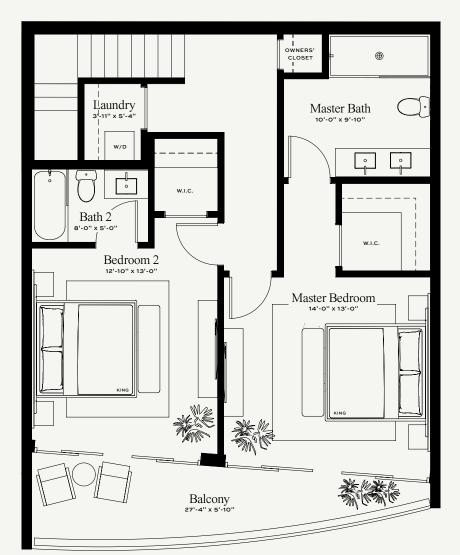

### UPPER LEVEL

855 SQ. FT. + 138 SQ. FT. BALCONY 79 SQ. M. + 13 SQ. M. BALCONY

## THREE BEDROOMS / THREE BATHROOMS

1,547 SQ. FT. + 322 SQ. FT. TERRACE / **1,869 SQ. FT. TOTAL**144 SQ. M. + 30 SQ. M. TERRACE / **174 SQ. M. TOTAL** 