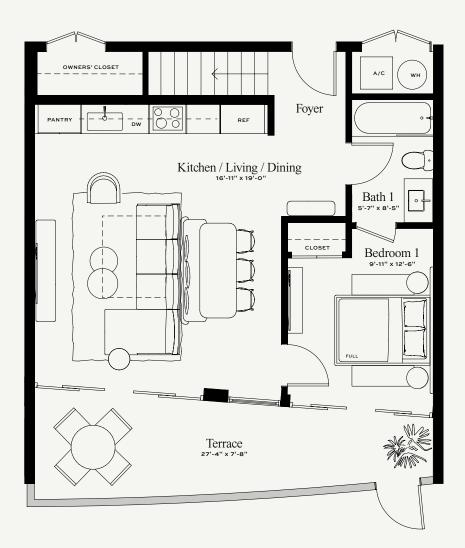

# LOWER LEVEL

692 SQ. FT. + 184 SQ. FT. TERRACE 64 SQ. M. + 17 SQ. M. TERRACE

## THREE BEDROOMS / THREE BATHROOMS

1,547 SQ. FT. + 322 SQ. FT. TERRACE / **1,869 SQ. FT. TOTAL**144 SQ. M. + 30 SQ. M. TERRACE / **174 SQ. M. TOTAL** 